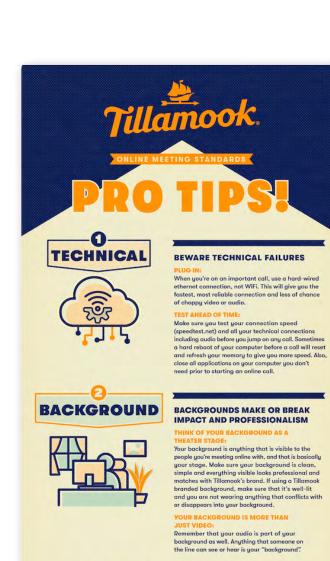

## **Eco Firma Farms**

CRISP & CLEAR AUDIO IS

Speak a little slower and louder than you would in person as you lose a little valume and comprehension online.

Anything you can hear, they can hear. Make sure you're

in a quiet place where background noises aren't going to interfere or disrupt the meeting.

VERY IMPORTANT

-0

**AUDIO** 