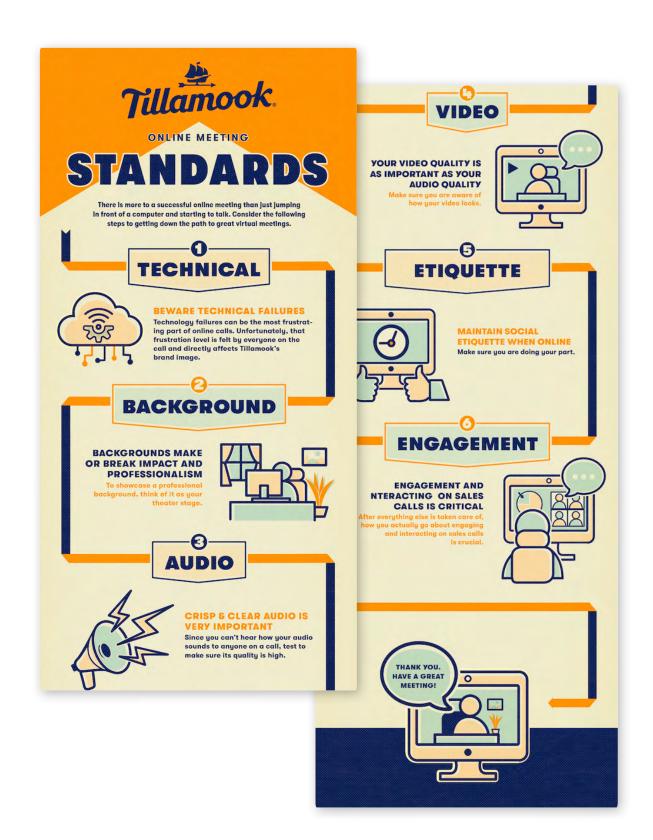

## **Eco Firma Farms**

CRISP & CLEAR AUDIO IS

Speak a little slower and louder than you would in person as you lose a little valume and comprehension online.

Anything you can hear, they can hear. Make sure you're

in a quiet place where background noises aren't going to interfere or disrupt the meeting.

VERY IMPORTANT

-0

**AUDIO** 

## YOUR VIDEO QUALITY IS AS IMPORTANT AS YOUR AUDIO QUALITY

or pointing down at you.

REEP YOUR HEAD FHAMED WELL:

Be mindful of the way gour video is framed. Position yourself in the frame with a little room above your head but not too much. Don't be too far or too close to the comerac. Engage with your facial expressions.

When you aren't talking, think about how much your facial expressions can convey emotions. Smille and actively be part of the conversation with

Your video quality will be at its best when there is enough light in your background. Make sure you have sufficient lighting. Use a three point lighting system or straight on lighting.

Wearing solid colors helps keep the focus on your face and not distracting patterns from your clothing. Keep in mind whether light or dark clothing will work best within your lighting and your background.

## **- 6** -ETIQUETTE

## MAINTAIN SOCIAL ETIQUETTE WHEN ONLINE

Make sure you log into meetings a few minutes early so that you're on time and you don't jump into a meeting feeling rushed or stressed.

Don't do any typing or checking calendars or emails. Basically, don't do anything you wouldn't do live just because you can.

Make sure all audible notifications are turned off both on your computer and from any devices that are

# NGAGEMENT

### ENGAGING AND INTERACTING ON SALES CALLS IS CRITICAL

Make sure you're breaking the ice, starting conversations and keeping everyone included in the discussion. Say hello, make introductions. Do whatever it takes to

Make sure you know how much time you have and what information you have to cover. Adjust on the fly when it's needed.

Make sure you manage the momentum of the call.
Without proper direction, calls can drag on or go
off-topic. Always lead the conversation back to the main purpose and keep an eye on the clock so you can be courteous of everyone's time.